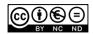

**PRACTICE 3. MATERIAL IN THE LABORATORY** 

1. Fill in the following table, writing down the name of the apparatus in English, in Spanish and finally indicating if you found it in the set your teacher showed you.

| ENGLISH NAME | SPANISH NAME | SHOWN? |
|--------------|--------------|--------|
|              |              |        |
|              |              |        |
|              |              |        |
|              |              |        |
|              |              |        |
|              |              |        |
|              |              |        |
|              |              |        |
|              |              |        |
|              |              |        |
|              |              |        |
|              |              |        |
|              |              |        |
|              |              |        |
|              |              |        |
|              |              |        |
|              |              |        |
|              |              |        |
|              |              |        |
|              |              |        |
|              |              |        |
|              |              |        |
|              |              |        |
|              |              |        |
|              |              |        |
|              |              |        |
|              |              |        |
|              |              |        |
|              |              |        |
|              |              |        |
|              |              |        |
|              |              |        |
|              |              |        |
|              |              |        |
|              |              |        |
|              |              |        |