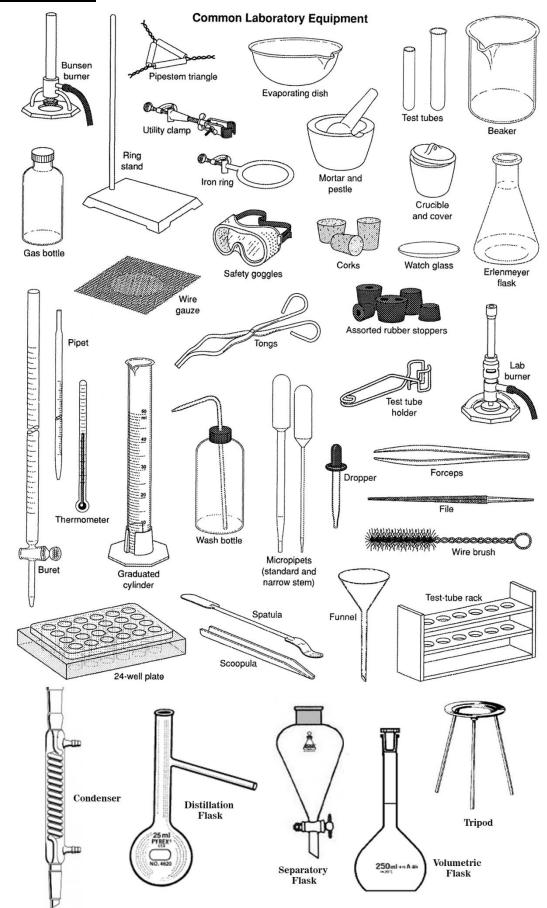

**PRACTICE 3. MATERIAL IN THE LABORATORY** 

1. Fill in the following table, writing down the name of the apparatus in English, in Spanish and finally indicating if you found it in the set your teacher showed you.

| ENGLISH NAME | SPANISH NAME | SHOWN? |
|--------------|--------------|--------|
|              |              |        |
|              |              |        |
|              |              |        |
|              |              |        |
|              |              |        |
|              |              |        |
|              |              |        |
|              |              |        |
|              |              |        |
|              |              |        |
|              |              |        |
|              |              |        |
|              |              |        |
|              |              |        |
|              |              |        |
|              |              |        |
|              |              |        |
|              |              |        |
|              |              |        |
|              |              |        |
|              |              |        |
|              |              |        |
|              |              |        |
|              |              |        |
|              |              |        |
|              |              |        |
|              |              |        |
|              |              |        |
|              |              |        |
|              |              |        |
|              |              |        |
|              |              |        |
|              |              |        |
|              |              |        |
|              |              |        |
|              |              |        |